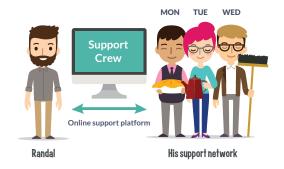

Support Crew makes it easy to ask for the help you really need – and shows your loved ones exactly how they can help.

### How does it work?

STEP ONE.

### Create a Support Page

Anyone can set it up and it's fast and free!

STEP TWO.

#### **Invite your Crew**

Invite your family and friends to connect and follow your Support Page.

STEP THREE.

#### Ask for help

Use our templates to request help with anything from child care to transport.

STEP FOUR.

### **Share updates**

Share news, accept offers to help and manage visitors.