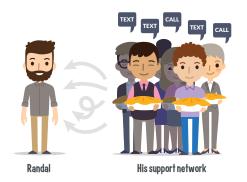

## What is Support Crew?

Support Crew is a **FREE** online support platform designed to help anyone dealing with a life event. Often at times like this everyone close to you wants to help, but they don't always know how.

Support Crew makes it easy to ask for the help you really need – and shows your loved ones exactly how they can help.